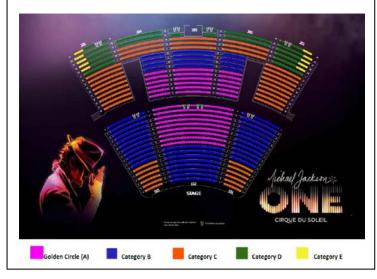

## Las Vegas Show: Michael Jackson One

If you are coming to Las Vegas, then you must see a Cirque Du Soleil show! There is nothing like it. This year we've picked **Michael Jackson-One Musical** as the feature show at the Mandalay Bay Hotel and Casino. It is the tribute to the King of Pop.

## https://www.cirquedusoleil.com/michael-jacksonone#pSLC9gtzfp0FXaIU.97

To take advantage of the **discounted** group rates, we need a minimum of 12 people to attend the show. If you are interested in attending, you must submit your ticket money to the reunion committee by **May 23<sup>rd</sup>**. The tickets we blocked will be available on a first come first serve basis. If you are not able to submit your money by the deadline, you can purchase the tickets through the box office or through the web site at a **premium rate**.

#### Pricing for Michael Jackson\*One-The Musical:

- Category A \$210.15 each
- Category B \$157.56 each
- Category C \$134.40 each
- Category D \$105.67 each

\*This price includes taxes and fees.